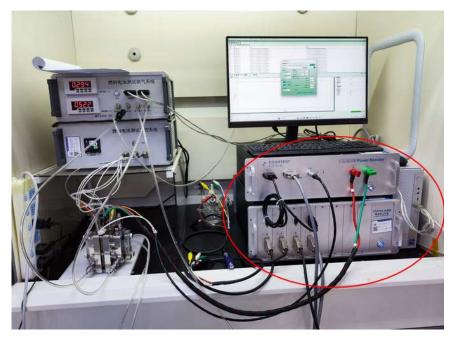

CS2020B current booster +multi-channel potentiostat(framed in red)

Curve for galvanostatic experiment- output constant current as high as 20A for CS2020B

Connection of booster with battery core anode and cathode