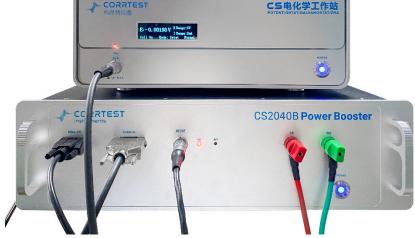

A current booster CS2020B/CS2040B/CS2100B can be connected to single-, bi-, or multi-channel potentiostat to increase the current up to 20A/40A/100A. Please note that one set booster can boost only one channel of bi- / multi-channel potentiostat.

When not connected the booster, the potentiostat can also be used alone. Please be careful when you operate to avoid electricity shock.

CS2020B/CS2040B/CS2100B current booster +single channel potentiostat (such as CS350M)