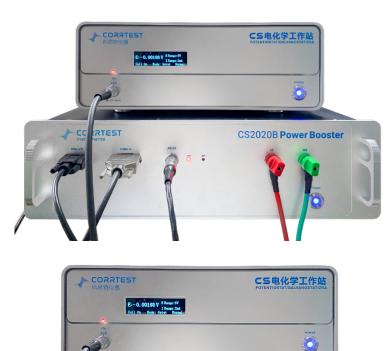

A current booster CS2020B/CS2040B/CS2100B can be connected to single-, bi-, or multi-channel potentiostat to increase the current up to 20A/40A/100A. Please note that one set booster can boost only one channel of bi- / multi-channel potentiostat.

When not connected the booster, the potentiostat can also be used alone. Please be careful when you operate to avoid electricity shock.

CS2020B/CS2040B/CS2100B current booster +single channel potentiostat (such as CS350M)