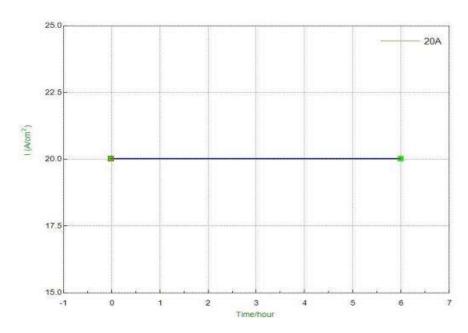

CS2020B current booster +multi-channel potentiostat(framed in red)

Curve for galvanostatic experiment- output constant current as high as 20A for CS2020B

Connection of booster with battery core anode and cathode