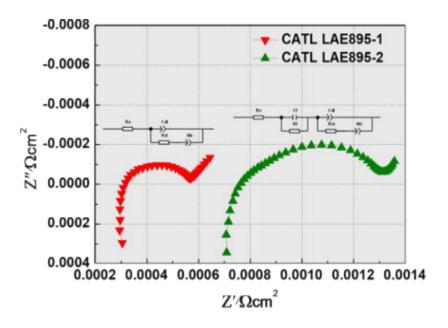

1A/10V for each channel of bipotentiostat (CS2350M/CS2150M) and multichannel potentiostat (CS310X).

A current booster CS2020B/CS2040B/CS2100B can be connected to single-, bi-, or multi-channel potentiostat to increase the current up to 20A/40A/100A. Please note that one set booster can boost only one channel of bi- / multi-channel potentiostat.

When not connected the booster, the potentiostat can also be used alone. Please be careful when you operate to avoid electricity shock.







CS2020B/CS2040B/CS2100B current booster +single channel potentiostat (such as CS350M)



CS2020B current booster +multi-channel potentiostat(framed in red)



Curve for galvanostatic experiment- output constant current as high as 20A for CS2020B



Connection of booster with battery core anode and cathode



Fig. 3: EIS results of CATL-LAE895 battery core

## **Experiments examples for potentiostat+40A booster**

1. EIS Test of large capacity power batteries





#### **Results**



#### 2. PEM water splitting





#### **Results**



### Key specifications (when combination of CS2020B+potentiostat)

Potential range: ±10V(CS2020B) / ±5V(CS2040B) / ±5V(CS2100B) Current range: ±20A(CS2020B) / 40A(CS2040B) / 100A(CS2100B)

Current range: 20A/40A/100A fixed range

Compliance voltage: ±13V (when output±20A limit current, maximum output ±10V@20A)

EIS Frequency range: ≤50KHz

Communication: RS485

### Standard supply for CS2020B/CS2040B/CS2100B booster:

- Current booster instrument\*1 set
- Power cable \*1 pcs
- DB9 serial port connection cable \*2 pcs (1 for replacement in the future)
- DB15 con