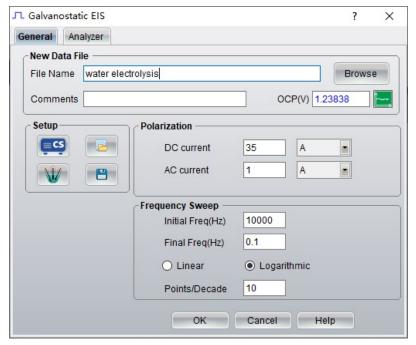

increase the current up to 20A/40A/100A. Please note that one set booster can boost only one channel of bi- / multi-channel potentiostat.

When not connected the booster, the potentiostat can also be used alone. Please be careful when you operate to avoid electricity shock.







CS2020B/CS2040B/CS2100B current booster +single channel potentiostat (such as CS350M)



CS2020B current booster +multi-channel potentiostat(framed in red)



Curve for galvanostatic experiment- output constant current as high as 20A for CS2020B



Connection of booster with battery core anode and cathode



Fig. 3: EIS results of CATL-LAE895 battery core

## **Experiments examples for potentiostat+40A booster**

1. EIS Test of large capacity power batteries





#### **Results**



#### 2. PEM water splitting





#### **Results**



### Key specifications (when combination of CS2020B+potentiostat)

Potential range: ±10V(CS2020B) / ±5V(CS2040B) / ±5V(CS2100B) Current range: ±20A(CS2020B) / 40A(CS2040B) / 100A(CS2100B)

Current range: 20A/40A/100A fixed range

Compliance voltage: ±13V (when output±20A limit current, maximum output ±10V@20A)

EIS Frequency range: ≤50KHz

Communication: RS485

### Standard supply for CS2020B/CS2040B/CS2100B booster:

- Current booster instrument\*1 set
- Power cable \*1 pcs
- DB9 serial port connection cable \*2 pcs (1 for replacement in the future)
- DB15 connection cable\*2 pcs (1 for replacement)
- Potential sampling cable\*2 pcs (1 for replacement)
- Specialized electrode cable (alligator electrode cable\*2 and copper terminal electrode cable\*2, 1 pcs each for