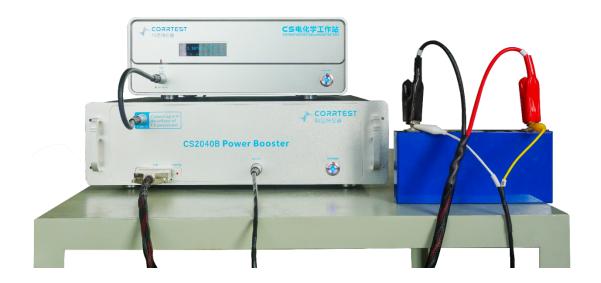

## **Experiments examples for potentiostat+40A booster**

1. EIS Test of large capacity power batteries

#### **Results**