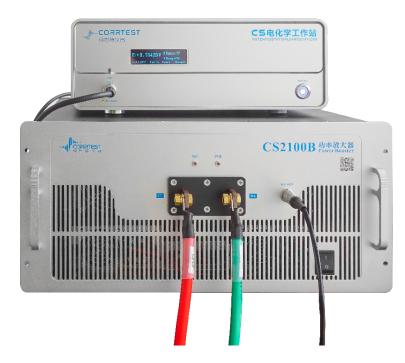

A current booster CS2020B/CS2040B/CS2100B can be connected to single-, bi-, or multi-channel potentiostat to increase the current up to 20A/40A/100A. Please note that one set booster can boost only one channel of bi- / multi-channel potentiostat.

When not connected the booster, the potentiostat can also be used alone. Please be careful when you operate to avoid electricity shock.

CS2020B/CS2040B/CS2100B current booster +single channel potentiostat (such as CS350M)