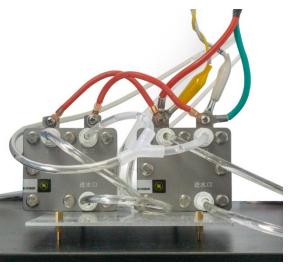

ncrease the current up to 20A/40A/100A. Please note that one set booster can boost only one channel of bi- / multi-channel potentiostat.

When not connected the booster, the potentiostat can also be used alone. Please be careful when you operate to avoid electricity shock.







CS2020B/CS2040B/CS2100B current booster +single channel potentiostat (such as CS350M)



CS2020B current booster +multi-channel potentiostat(framed in red)



Curve for galvanostatic experiment- output constant current as high as 20A for CS2020B



Connection of booster with battery core anode and cathode



Fig. 3: EIS results of CATL-LAE895 battery core

## **Experiments examples for potentiostat+40A booster**

1. EIS Test of large capacity power batteries





#### **Results**



#### 2. PEM water splitting





#### **Results**



### Key specifications (when combination of CS2020B+potentiostat)

Potential range: ±10V(CS2020B) / ±5V(CS2040B) / ±5V(CS2100B) Current range: ±20A(CS2020B) / 40A(CS2040B) / 100A(CS2100B)

Current range: 20A/40A/100A fixed range

Compliance voltage: ±13V (when output±20A limit current, maximum output ±10V@20A)

EIS Frequency range: ≤50KHz

Communication: RS485

### Standard supply for CS2020B/CS2040B/CS2100B booster:

- Current booster instrument\*1 set
- Power cable \*1 pcs
- DB9 serial port connection cable \*2 pcs (1 for replacement in the future)
- DB15 connection cable\*2 pcs (1 for replacement)
- Potential sampling cable\*2 pcs (1 for replacement)
- Specialized electrode cable (alligator electrode cable\*2 and copper terminal electrode cable\*2, 1 pcs each for r