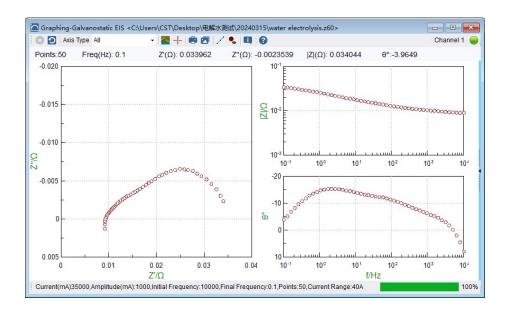

up to 20A/40A/100A. Please note that one set booster can boost only one channel of bi- / multi-channel potentiostat.

When not connected the booster, the potentiostat can also be used alone. Please be careful when you operate to avoid electricity shock.







CS2020B/CS2040B/CS2100B current booster +single channel potentiostat (such as CS350M)



CS2020B current booster +multi-channel potentiostat(framed in red)



Curve for galvanostatic experiment- output constant current as high as 20A for CS2020B



Connection of booster with battery core anode and cathode



Fig. 3: EIS results of CATL-LAE895 battery core

## **Experiments examples for potentiostat+40A booster**

1. EIS Test of large capacity power batteries





#### **Results**



#### 2. PEM water splitting





#### **Results**



### Key specifications (when combination of CS2020B+potentiostat)

Potential range: ±10V(CS2020B) / ±5V(CS2040B) / ±5V(CS2100B) Current range: ±20A(CS2020B) / 40A(CS2040B) / 100A(CS2100B)

Current range: 20A/40A/100A fixed range

Compliance voltage: ±13V (when output±20A limit current, maximum output ±10V@20A)

EIS Frequency range: ≤50KHz

Communication: RS485

### Standard supply for CS2020B/CS2040B/CS2100B booster:

- Current booster instrument\*1 set
- Power cable \*1 pcs
- DB9 serial port connection cable \*2 pcs (1 for replacement in the future)
- DB15 connection cable\*2 pcs (1 for replacement)
- Potential sampling cable\*2 pcs (1 for replacement)
- Specialized electrode cable (alligator electrode cable\*2 and copper terminal electrode cable\*2, 1 pcs each for replacement)
- High p