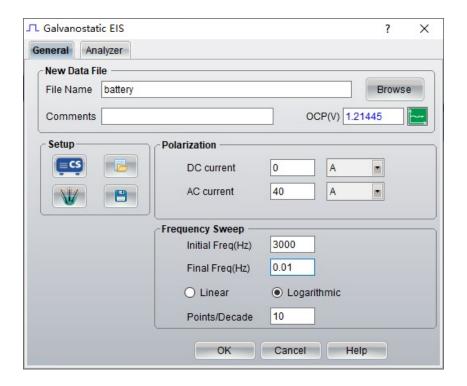

## **Experiments examples for potentiostat+40A booster**

1. EIS Test of large capacity power batteries

#### **Results**

Fig. 3: EIS results of CATL-LAE895 battery core