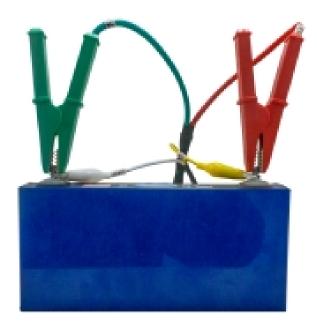

CS2020B current booster +multi-channel potentiostat(framed in red)

Curve for galvanostatic experiment- output constant current as high as 20A for CS2020B

Connection of booster with battery core anode and cathode