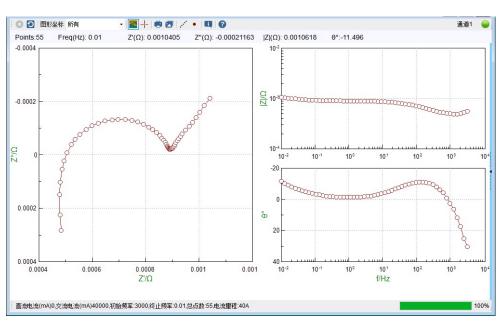

r multi-channel potentiostat to increase the current up to 20A/40A/100A. Please note that one set booster can boost only one channel of bi- / multi-channel potentiostat.

When not connected the booster, the potentiostat can also be used alone. Please be careful when you operate to avoid electricity shock.







CS2020B/CS2040B/CS2100B current booster +single channel potentiostat (such as CS350M)



CS2020B current booster +multi-channel potentiostat(framed in red)



Curve for galvanostatic experiment- output constant current as high as 20A for CS2020B



Connection of booster with battery core anode and cathode



Fig. 3: EIS results of CATL-LAE895 battery core

## **Experiments examples for potentiostat+40A booster**

1. EIS Test of large capacity power batteries





#### **Results**



#### 2. PEM water splitting





#### **Results**



### Key specifications (when combination of CS2020B+potentiostat)

Potential range: ±10V(CS2020B) / ±5V(CS2040B) / ±5V(CS2100B) Current range: ±20A(CS2020B) / 40A(CS2040B) / 100A(CS2100B)

Current range: 20A/40A/100A fixed range

Compliance voltage: ±13V (when output±20A limit current, maximum output ±10V@20A)

EIS Frequency range: ≤50KHz

Communication: RS485

### Standard supply for CS2020B/CS2040B/CS2100B booster:

- Current booster instrument\*1 set
- Power cable \*1 pcs
- DB9 serial port connection cable \*2 pcs (1 for replacement in the future)
- DB15 connection cable\*2 pcs (1 for replacement)
- Potential sampling cable\*2 pcs (1 for replacement)
- Specialized electrode cable (alligator electrode cable\*2 and copper terminal ele